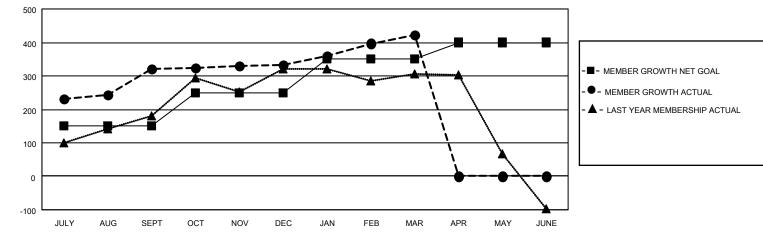

## LOCATION INDIA

District 322 G

Results as of: 3/31/2022

| Clubs                 |               |           |               | Members               |                        |                         |                                                    |
|-----------------------|---------------|-----------|---------------|-----------------------|------------------------|-------------------------|----------------------------------------------------|
| RESULTS FOR 2021-2022 |               |           |               | RESULTS FOR 2021-2022 |                        |                         |                                                    |
| QUARTER               | NEW CLUB GOAL | NEW CLUBS | DROPPED CLUBS | QUARTER MEM           | BER GROWTH NET<br>GOAL | MEMBER GROWTH<br>ACTUAL | DROPPED<br>MEMBERS ACTUAL<br>(including transfers) |
| JULY/AUG/SEPT         | 8             | 9         | 5             | JULY/AUG/SEPT         | 150                    | 494                     | 157                                                |
| OCT/NOV/DEC           | 3             | 3         | 1             | OCT/NOV/DEC           | 100                    | 167                     | 150                                                |
| JAN/FEB/MAR           | 1             | 0         | 0             | JAN/FEB/MAR           | 100                    | 109                     | 11                                                 |
| APR/MAY/JUNE          | 0             | 0         | 0             | APR/MAY/JUNE          | 50                     | 0                       | 0                                                  |