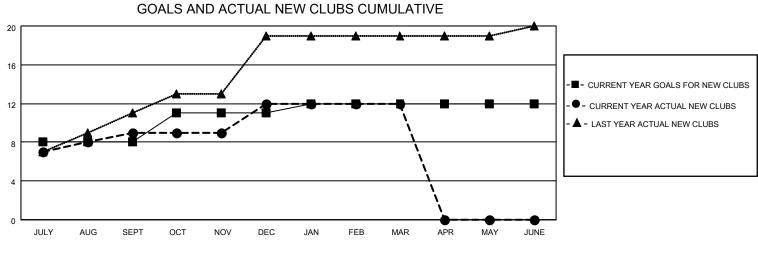

## LOCATION INDIA

District 322 G

Results as of: 3/31/2022

| Clubs                 |               |           |               | Members               |                        |                         |                                                    |
|-----------------------|---------------|-----------|---------------|-----------------------|------------------------|-------------------------|----------------------------------------------------|
| RESULTS FOR 2021-2022 |               |           |               | RESULTS FOR 2021-2022 |                        |                         |                                                    |
| QUARTER               | NEW CLUB GOAL | NEW CLUBS | DROPPED CLUBS | QUARTER MEM           | BER GROWTH NET<br>GOAL | MEMBER GROWTH<br>ACTUAL | DROPPED<br>MEMBERS ACTUAL<br>(including transfers) |
| JULY/AUG/SEPT         | 8             | 9         | 5             | JULY/AUG/SEPT         | 150                    | 494                     | 157                                                |
| OCT/NOV/DEC           | 3             | 3         | 1             | OCT/NOV/DEC           | 100                    | 167                     | 150                                                |
| JAN/FEB/MAR           | 1             | 0         | 0             | JAN/FEB/MAR           | 100                    | 109                     | 11                                                 |
| APR/MAY/JUNE          | 0             | 0         | 0             | APR/MAY/JUNE          | 50                     | 0                       | 0                                                  |